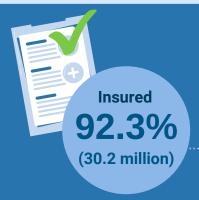

How many people had health insurance in California? How many didn't?

For **children** and **adults under 65**:

**Uninsured** 7.7% (2.5 million)