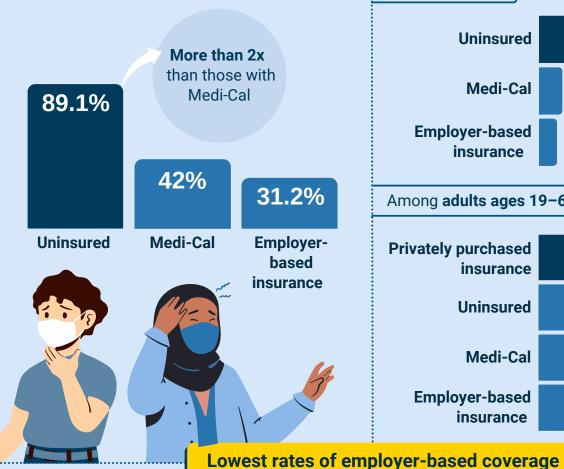

## Who experienced delays in needed medical care?

Reported **cost or lack of insurance** as the main reason for delaying care, among those under age 65 who experienced delayed care:

By **insurance type** Among children: 16.6% Uninsured 6.5% Medi-Cal More than 3x than those with **Employer-based** employer-based **5**% insurance insurance

Among adults ages 19-64: **Privately purchased 25**% insurance Uninsured **22.1% Medi-Cal 18.8% Employer-based** 17.6% insurance

Small vs. large companies

In businesses with less than 50 employees: **About** (68%)employees were offered health insurance by employers Less than (48.3%) employees obtained employer health insurance By age