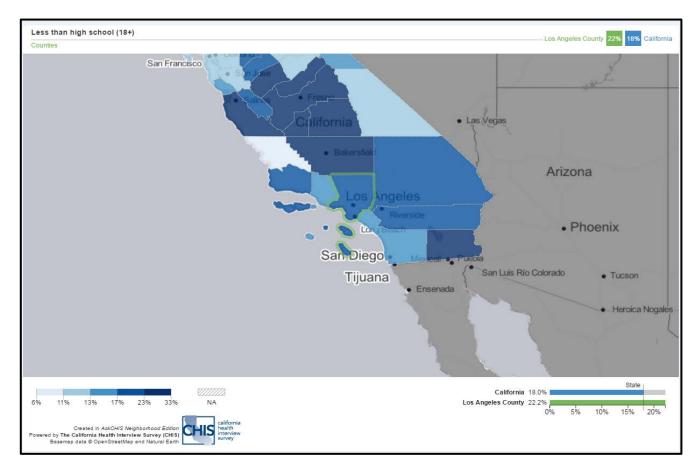

Once you click <u>Map</u> or <u>Bar Chart</u> to download an item from either of the above export options, the item will download and open as a PNG file (see example below):

**Embedding maps:** Maps can be embedded on your own web page. Click the <u>Embed Map</u> option and copy the custom HTML code for pasting into your website or content management system.