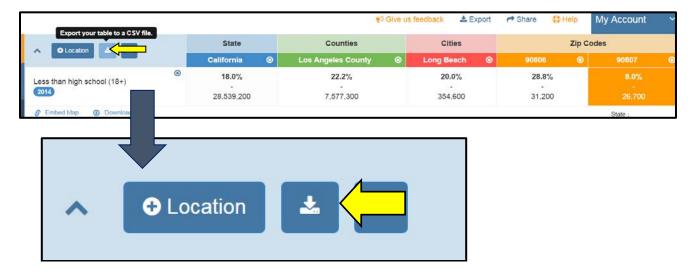

• **Export to Excel:** Data tables can be exported to Excel for further analysis. (See the arrow in the screen shot below).

**Export graphs and maps:** Graphs, maps and data tables can also be exported separately for further analysis. (See the arrow in the screen shot below).

|                                                 |            |           | ۴                  | Give u | s feedback | 🚣 Export |             | 0          | Help | My Account  | ~   |
|-------------------------------------------------|------------|-----------|--------------------|--------|------------|----------|-------------|------------|------|-------------|-----|
| ∧ O Location ▲ □                                | State      | State Cou |                    | Citi   |            | I Table  |             | Zip C      |      | odes        |     |
|                                                 | California | 8         | Los Angeles County | 8      | Long Be    | Map      |             | 06         | 8    | 90807       | 3   |
| <ul> <li>Less than high school (18+)</li> </ul> | 18.0%      |           | 22.2%              |        | 20.0       | Print    | _           | 3.8%       |      | 8.0%        |     |
| 2014                                            | 28,539,200 |           | 7,577,300          |        | 354,6      | 500      | 3           | -<br>1,200 |      | -<br>26,700 |     |
| S Embed Map () Download California 18.0%        |            |           |                    |        |            |          |             | State      | _    |             |     |
| Less than high school (18+)                     |            |           |                    |        |            |          | es County 2 |            | 5%   | 10% 15%     | 20% |