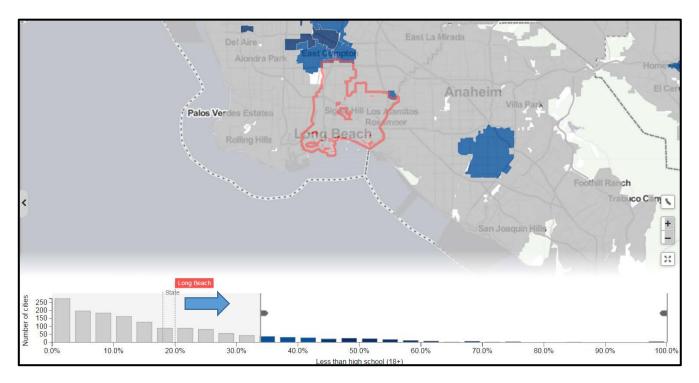

**Manipulating a Histogram to Change Data and Map Views:** Move the vertical axis on the detailed histogram to change the map view. See below. As you move to the right or left, you remove shading for areas with a lesser value (if moving from the left) or higher value (if moving from the right). The areas you remove will become a shade of gray. In the example below, only the areas with a high percentage of individuals with a less than a high school education remain shaded blue

When you move the vertical access further right into the histogram, the interactive data display and map will update.